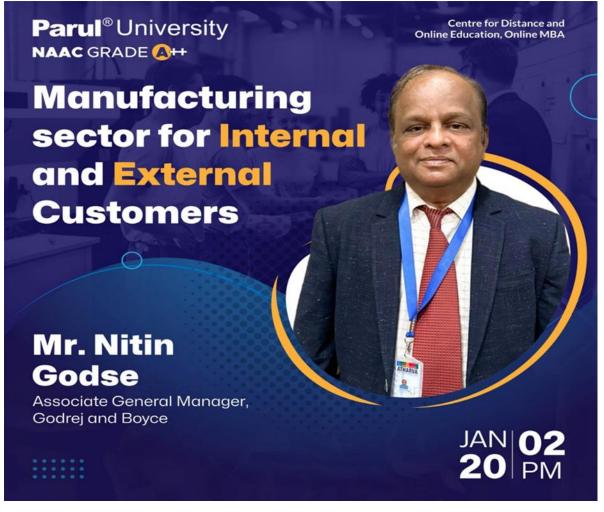

I had an Opportunity to Share my Professional experience to MBA students of Parul University.

1. 20<sup>th</sup> Jan24 : The talk was regarding the manufacturing sector wherein I have worked over 34 years .It was my experiences when I dealt with Internal Customer of Godrej Divisions and External customers wherein I undertook various projects for them. The talk was Online mode to address the students under their Program titled "Paraspar --expert talk on Industry Academia Partnership Series." It was held on 20<sup>th</sup> Jan 2024 at 2.P.M.

2. 13<sup>th</sup> Feb24: Another talk I had with New Batch of Online MBA Students Inauguration Ceremony. Program on 13th Feb24 at 6 PM on same topic Also attaching the Orientation Schedule wherein its mentioned I am first address in the inaugural program .

#### MANUFACTURING SECTOR FOR INTERNAL AND EXTERNAL CUSTOMERS

organized by

Centre for Distance and Online Education 00 20-01-2024

We're grateful for your precious time and deep enlightenment.

This is a Computer-generated certificate. No signature is required.